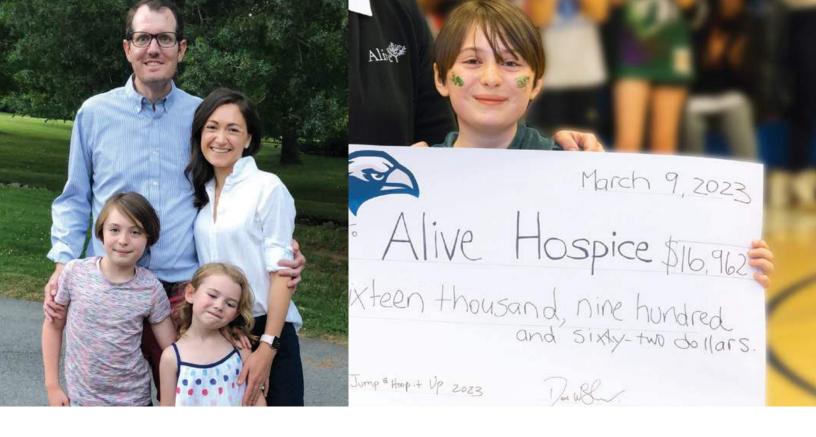

## 11-year-old Helps Raise Nearly \$17,000 for Alive

Alive's youngest supporter, Belle Yeagle, helped raise \$16,962 yesterday in support of Alive during her school's Jump and Hoop it Up event, the most money Harding Academy has ever raised in its annual fundraiser. Thanks to Belle's winning essay, Alive was selected as the recipient of the 2023 fundraiser. Brad Schmitt with The Tennessean covered her story in The Good News:

"Her name is Belle Yeagle. Her dad, Jeremy, died of brain cancer about a year and a half ago. A bit of light shines through this tragedy – because of the nonprofit Alive Hospice in Nashville, Belle's dad lived in their West Meade house until he passed. So the father and his wife, Marie, and their two daughters spent every day together.

After her dad died, Belle, for free, went to a weekly Alive Hospice group for kids whose loved ones have died. The kids do the usual kids stuff there like arts and crafts and games. But in between, kids do special activities to help process their grief. The participants all made memory boxes with the pictures of their loved ones on the outside and special mementos inside the box. Belle put pictures of her and her dad, and the family dog, Hank, on her memory box. Belle also put a math equation on there because her dad was a banker."

We are so grateful for the support of Belle, Harding Academy, and all who helped make this possible!